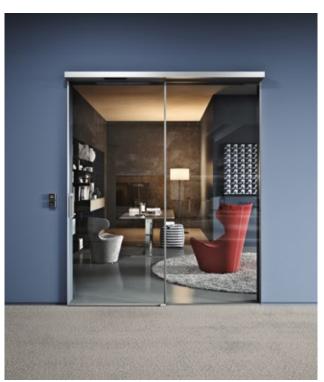

### 400 thales | frameless sliding door

Transparent purity

Frameless single glass door leaf offers a simple style that can integrate into any interior and is practically invisible. It is perfect for glass wall partition spaces, where architecture transparency creates the illusion of a bright and open space, even when the door is closed.

You can choose between different glass colors and integrate them into every architectural composition, thus creating a distinguished personal view.

Clean, simple and transparent solution with a single sliding door.

1 leaf: frame opening width 700 - 1100 mm frame opening height 1900 - 2500 mm \* COW = FW - 65 mm

frameless 10 mm single ESG tempered safety glass