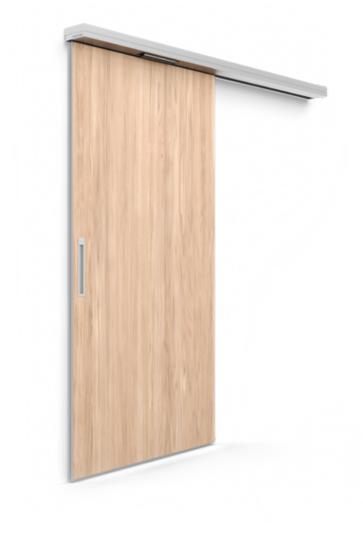

### 400 timber | wood sliding door

Natural touch

The aluminium framed wooden door, composed from a panel leaf creates a natural, authentic view that gives your office, hotel room, lobby or your home a unique appearance.

Timber perfectly integrates into wooden walls and other interesting architectural compositions, which makes the drive invisible.

Bring nature and warmness into a space. Slim wooden profiles express an esthetic design.

aluminum framed wooden panel leaf, 30 mm thickness