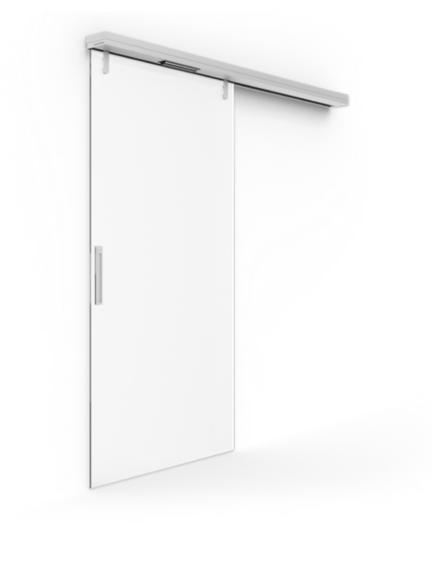

#### 400 fusion | glass sliding door

Beautifully distinct

Fusion is your first choice when you want to express an elegant, modern look. The combination of aluminium frame with double glass gives the door an individual character like no other. Perfect for offices, hotels, management or any other premium space where you want to combine luxury access with a stylish design.

Use your imagination, create impressive designs that inspire. Fusion is an individual selection for architectural solutions. Slim design, modern glass colors, anodized surface treatment and decoration make the door truly stand out.

1 leaf: frame opening width 700 - 1100 mm frame opening height 1900 - 2500 mm \* COW = FW - 65 mm

aluminum framed double glass leaf, 4 mm ESG tempered safety glass, 30 mm thickness