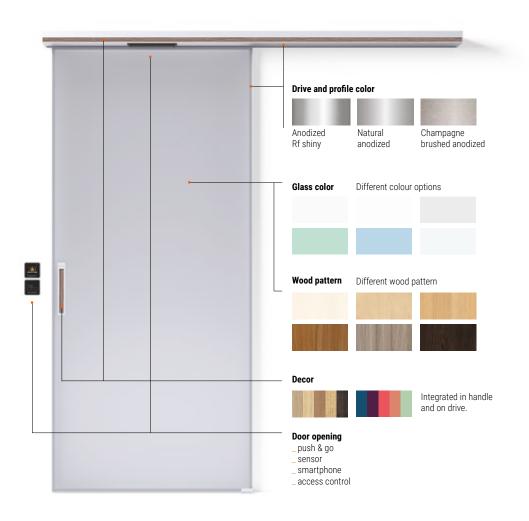

## **Customize your door**

Make it right, make it simple

#### Technical data | 400 product line

| USE                     | interior                                                                                                                                         |
|-------------------------|--------------------------------------------------------------------------------------------------------------------------------------------------|
| DRIVE                   | height 60 mm                                                                                                                                     |
| WEIGHT                  | max. 65 kg per sliding leaf                                                                                                                      |
| OPENING - CLOSING SPEED | 0.3 - 0.7 m/s (adjustable)                                                                                                                       |
| OPENING TIME            | 0 - 15 s (adjustable)                                                                                                                            |
| POWER CONSUMPTION       | max 300 W/230 V; < 0.5W power consumption in sleeping mode                                                                                       |
| INSTALLATION            | wall installation                                                                                                                                |
| PROFILE COLOR           | anodized aluminium: Rf shiny, natural, brushed champagne                                                                                         |
| GLASS COLOR             | different color options from doorson collection                                                                                                  |
| WOOD PATTERN            | different wood pattern options from doorson collection                                                                                           |
| DECOR BAND              | a variety of options to decorate the handle and drive with wood or color pattern from doorson collection                                         |
| DOOR OPENING            | sensor, push & go, smartphone, switches, access control                                                                                          |
| FUNCTIONALITY           | switching between different door regimes: OPEN, CLOSE, STOP, AUTO-SUMMER, AUTO-WINTER, ONE WAY-SUMMER, ONE WAY-WINTER warning diagnosis by COM20 |
| ENERGY SAVING:          | <b>✓</b>                                                                                                                                         |
| STANDARDS:              | EN 16005, EN 16361                                                                                                                               |