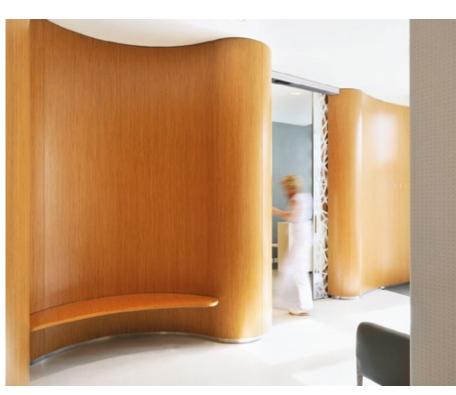

### 400 timber | wood sliding door

Natural touch

The aluminium framed wooden door, composed from a panel leaf creates a natural, authentic view that gives your office, hotel room, lobby or your home a unique appearance.

Timber perfectly integrates into wooden walls and other interesting architectural compositions, which makes the drive invisible.

Bring nature and warmness into a space. Slim wooden profiles express an esthetic design.