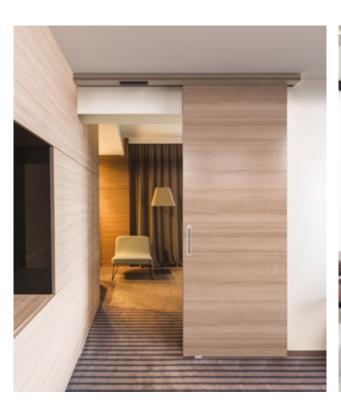

### 400 timber | wood sliding door

Natural touch

The aluminium framed wooden door, composed from a panel leaf creates a natural, authentic view that gives your office, hotel room, lobby or your home a unique appearance.

Timber perfectly integrates into wooden walls and other interesting architectural compositions, which makes the drive invisible.

Bring nature and warmness into a space. Slim wooden profiles express an esthetic design.

Wood pattern range completes the architectural creation. You can use the same tape from your band ages furniture.

1 leaf: frame opening width 700 - 1100 mm frame opening height 1900 - 2500 mm \* COW = FW - 65 mm

aluminum framed wooden panel leaf, 30 mm thickness