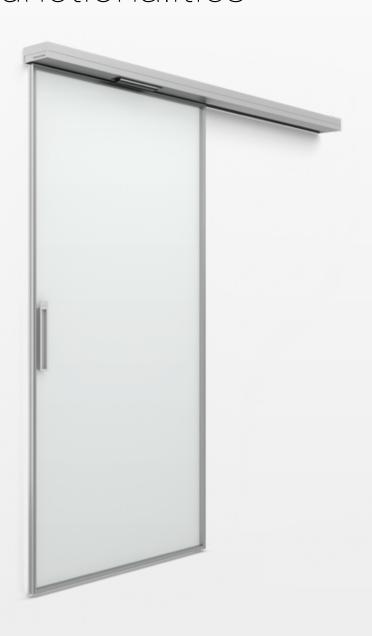

## 400\_

Product line 400 is stylish designed interior automatic sliding doors. Slim door lines, colors and decor create a modern, elegant and luxurious product.

An attractive 6 cm slim drive with three different leaf solutions and a wide range of premium materials presents a complete story of perfection. It is the right match for any interior, creating a unique and modern space.

#### 400 fusion | glass sliding door

Beautifully distinct

Fusion is your first choice when you want to express an elegant, modern look. The combination of aluminium frame with double glass gives the door an individual character like no other. Perfect for offices, hotels, management or any other premium space where you want to combine luxury access with a stylish design.

Use your imagination, create impressive designs that inspire. Fusion is an individual selection for architectural solutions. Slim design, modern glass colors, anodized surface treatment and decoration make the door truly stand out.