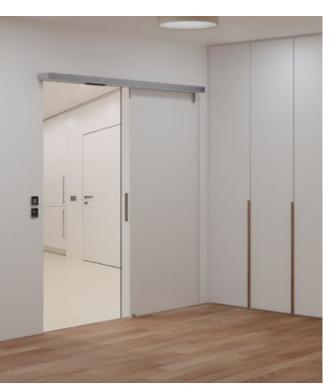

### 400 thales | frameless sliding door

Transparent purity

Frameless single glass door leaf offers a simple style that can integrate into any interior and is practically invisible. It is perfect for glass wall partition spaces, where architecture transparency creates the illusion of a bright and open space, even when the door is closed.

You can choose between different glass colors and integrate them into every architectural composition, thus creating a distinguished personal view.

Clean, simple and transparent solution with a single sliding door.

1 leaf: frame opening width 700 - 1100 mm frame opening height 1900 - 2500 mm \* COW = FW - 65 mm

frameless 10 mm single ESG tempered safety glass