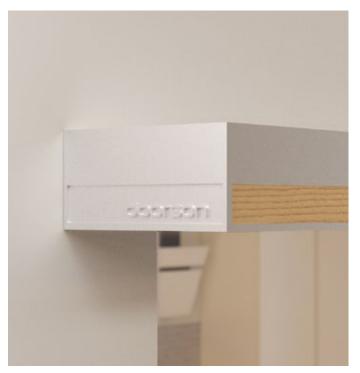

## 400\_

Product line 400 is stylish designed interior automatic sliding doors. Slim door lines, colors and decor create a modern, elegant and luxurious product.

An attractive 6 cm slim drive with three different leaf solutions and a wide range of premium materials presents a complete story of perfection. It is the right match for any interior, creating a unique and modern space.

The built-in sensor provides a safe and comfortable access for everyone. In sleep mode, their energy consumption is less than 0.5 W, making them up to 70 % more energy efficient, saving electricity and reducing  $\rm CO^2$  emissions.

388,11 80,32

saving energy and reducing CO<sup>2</sup>

6 CM drive height built-in sensor for pedestrian safety

< 0.5  $\vee$  power consumption

Provide a comfortable, safe and secure access for everybody.