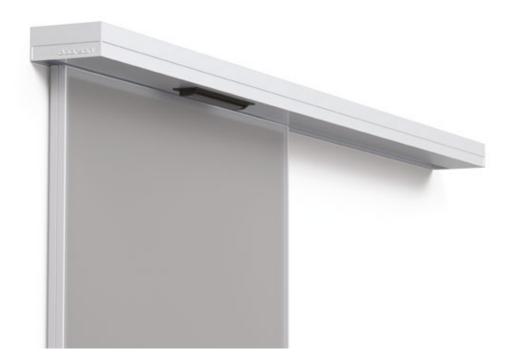

The built-in sensor provides a safe and comfortable access for everyone. In sleep mode, their energy consumption is less than 0.5 W, making them up to 70 % more energy efficient, saving electricity and reducing  $\rm CO^2$  emissions.

388,11 80,32

saving energy and reducing CO<sup>2</sup>

6 CM drive height built-in sensor for pedestrian safety

< 0.5  $\vee$  power consumption

Provide a comfortable, safe and secure access for everybody.