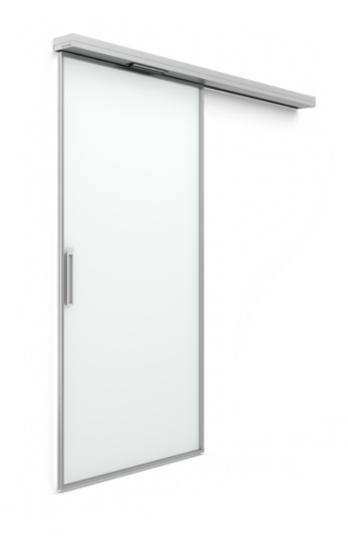

#### 400 fusion | glass sliding door

Beautifully distinct

Fusion is your first choice when you want to express an elegant, modern look. The combination of aluminium frame with double glass gives the door an individual character like no other. Perfect for offices, hotels, management or any other premium space where you want to combine luxury access with a stylish design.

Use your imagination, create impressive designs that inspire. Fusion is an individual selection for architectural solutions. Slim design, modern glass colors, anodized surface treatment and decoration make the door truly stand out.

1 leaf: frame opening width 700 - 1100 mm frame opening height 1900 - 2500 mm \* COW = FW - 65 mm

aluminum framed double glass leaf, 4 mm ESG tempered safety glass, 30 mm thickness