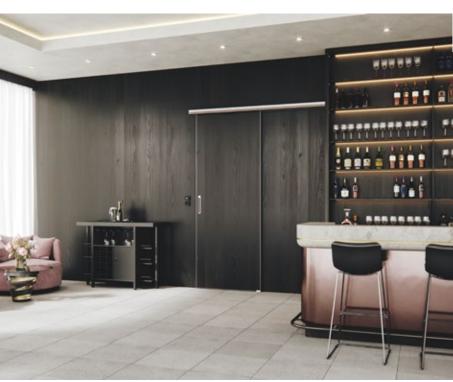

### 400 timber | wood sliding door

Natural touch

The aluminium framed wooden door, composed from a panel leaf creates a natural, authentic view that gives your office, hotel room, lobby or your home a unique appearance.

Timber perfectly integrates into wooden walls and other interesting architectural compositions, which makes the drive invisible.

Bring nature and warmness into a space. Slim wooden profiles express an esthetic design.